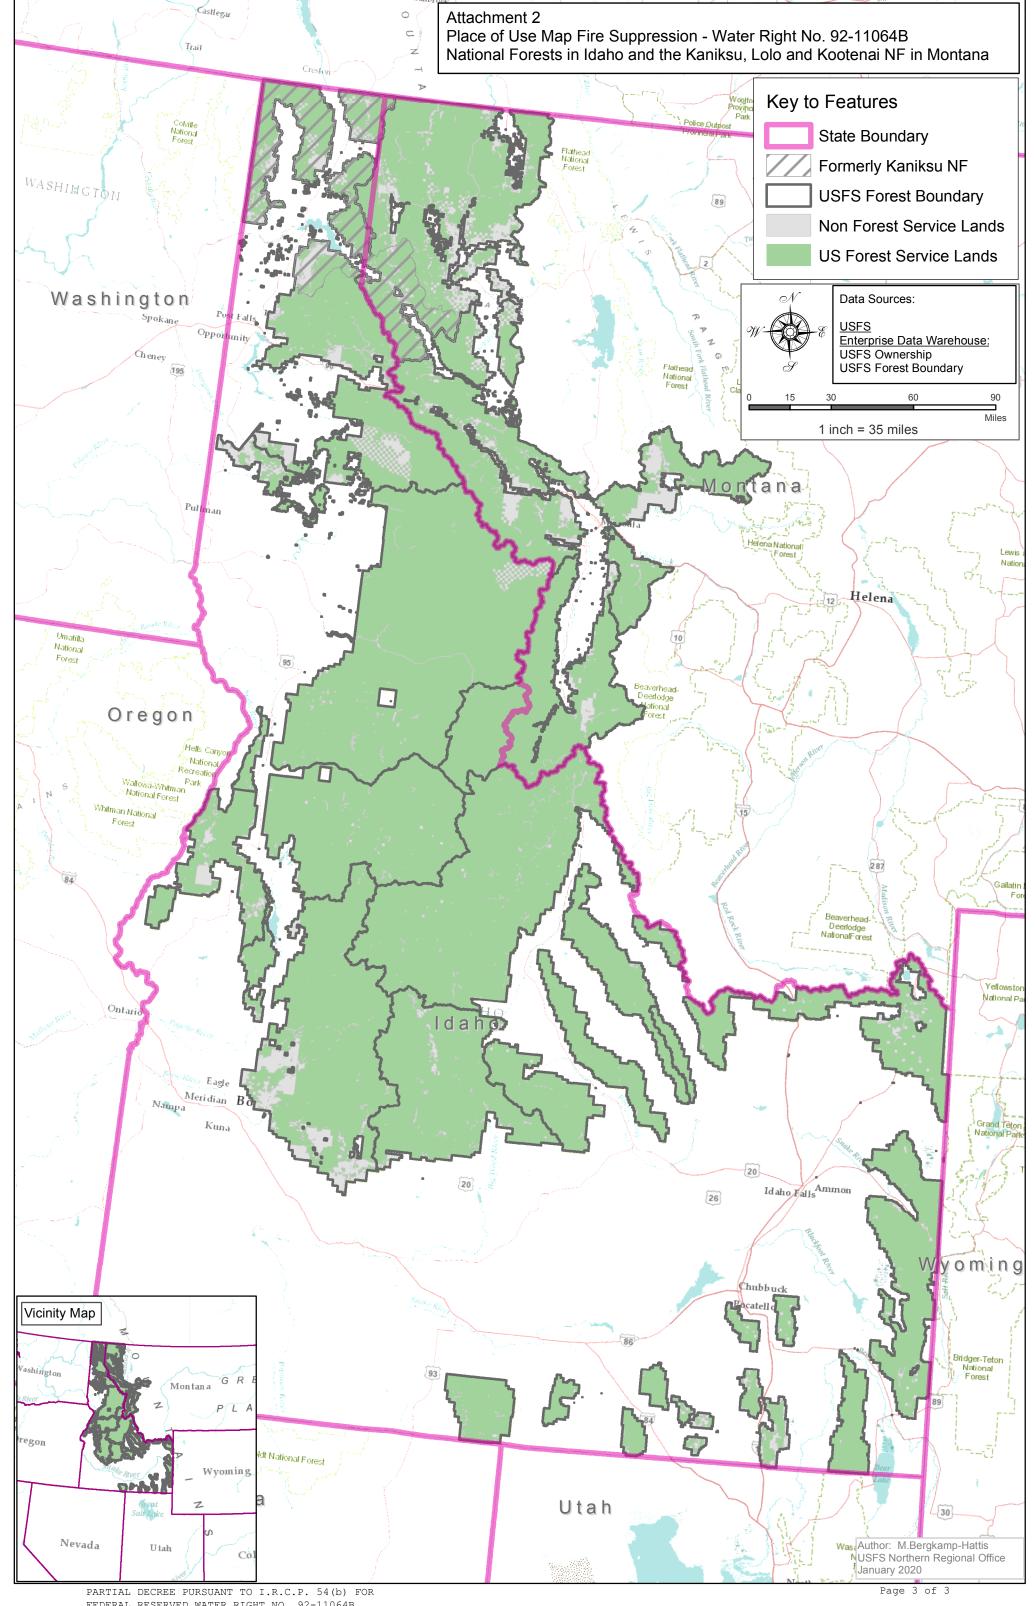

Administrative-Fire Suppression 01/01 - 12/31

PLACE OF USE: National Forests in Idaho and the Kaniksu, Lolo and Kootenai National Forests in

Montana.

See Attachment 2.

OTHER PROVISIONS NECESSARY FOR DEFINITON OR ADMINISTRATION OF THIS WATER RIGHT: